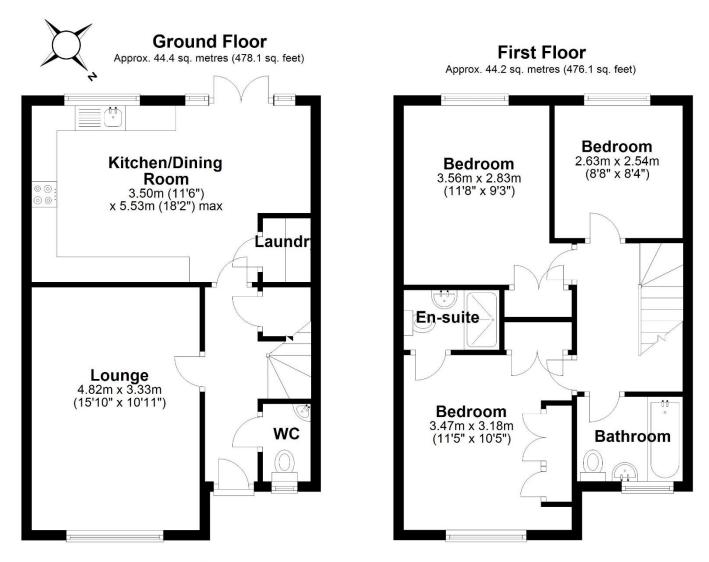

## HARWOOD THE ESTATE AGENT

44-46 market street, wellington, telford. shropshire. TF1 1DT

8 William Doody Close, Priorslee, Telford, Shropshire, TF2 9TN

Newly built and wonderfully presented, Three Bedroom Semi Detached Property with driveway and enclosed rear garden. Providing 88.6 sq meters ( 954.2 sq feet ) of excellent accommodation.

Situated within the newly developed, prestigious and much sought after residential area of Priorslee, with excellent access to the M54 and local main road network. A short distance by car to the Telford Town Centre and Telford Train Station. Ground floor: Through hallway, lounge, ground floor wc, useful under stairs storage, laundry, spacious Kitchen/dining room with French doors opening onto the rear patio area.

First floor: Primary bedroom with built in double wardrobe and en-suite shower room, bedroom two and three of good size, family bathroom with shower over the bath, gas central heating and double glazing. Driveway parking suitable for two vehicles, gated side access leading to enclosed garden with patio and lawn area.

Sales 01952 641111

email: harwood@harwoodestates.com

Lettings 01952 505505

www.telfordestateagent.co.uk

Dean Millington Buisness Owner Harwood The Estate Agents (Wellington

Total area: approx. 88.6 sq. metres (954.2 sq. feet)